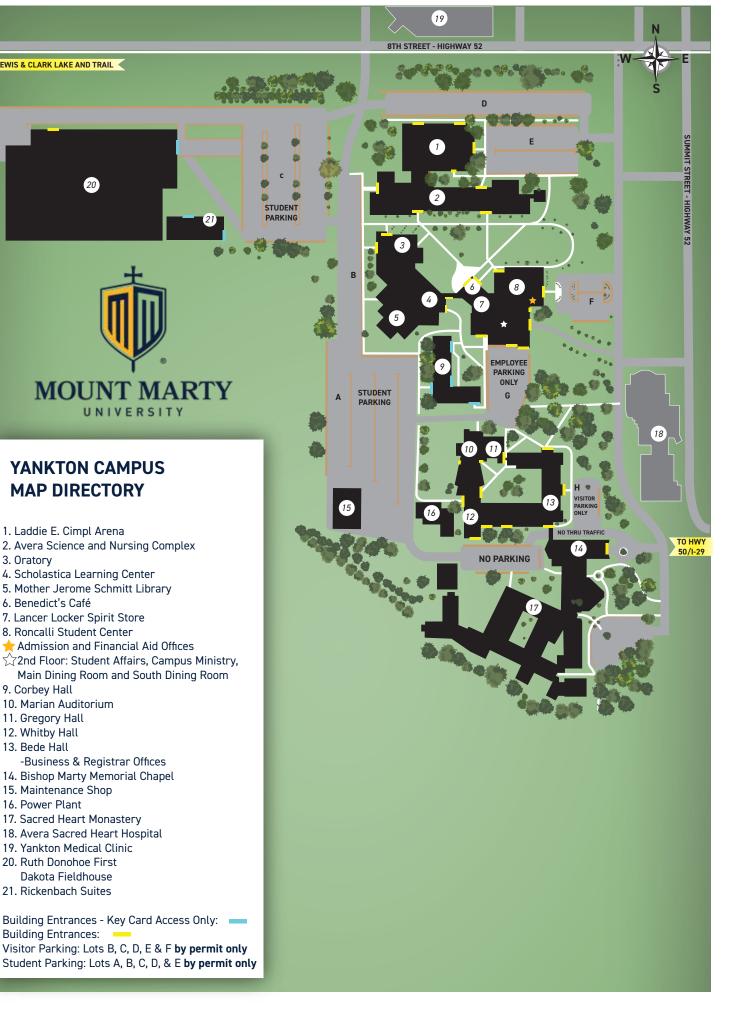

## **YANKTON CAMPUS** MAP DIRECTORY

1. Laddie E. Cimpl Arena

- 2. Avera Science and Nursing Complex
- 3. Oratory
- 4. Scholastica Learning Center
- 5. Mother Jerome Schmitt Library
- 6. Benedict's Café
- 7. Lancer Locker Spirit Store
- 8. Roncalli Student Center
- + Admission and Financial Aid Offices 2nd Floor: Student Affairs, Campus Ministry,
- Main Dining Room and South Dining Room 9. Corbey Hall
- 10. Marian Auditorium
- 11. Gregory Hall
- 12. Whitby Hall
- 13. Bede Hall
- -Business & Registrar Offices
- 14. Bishop Marty Memorial Chapel
- 15. Maintenance Shop
- 16. Power Plant
- 17. Sacred Heart Monastery
- 18. Avera Sacred Heart Hospital
- 19. Yankton Medical Clinic
- 20. Ruth Donohoe First Dakota Fieldhouse
- 21. Rickenbach Suites

Building Entrances - Key Card Access Only: Building Entrances: Visitor Parking: Lots B, C, D, E & F by permit only